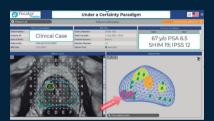

# Give us the opportunity to jump start your Prostate Fusion Program in 4 easy steps...

3

Focalyx<sup>®</sup> designs a treatment plan for your patients based on their MRI using our AI algorithms and know-how.

The treatment plan is

transmitted into your Focalyx<sup>®</sup> workstation.

The procedure is ready for execution - cryo probes or laser fibers are inserted at the precise coordinates provided by the Focalyx<sup>®</sup> plan.