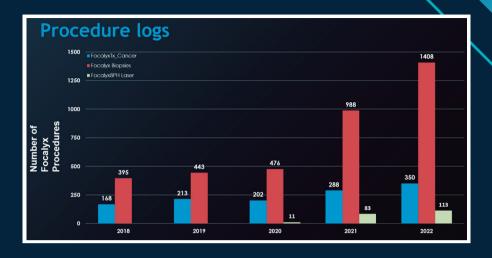

</sup> Tx 72% would be candidates ~ 110 Patients

# \$ 809,734.20 **INCREASE IN ANNUAL REVENUE\*\***

(based on CMS national average reimbursement

# + modifier of \$7.361.22)

\*Starting 2023, Medicare allows CPT 55706 (Transperineal Prostate Biopsy) to be used as office procedure, representing an increase in reimbursement of 54% \*\*Before Focalyx Service Fees

Join and give us the opportunity to share our expertise and help you develop a World Class Prostate Focal Therapy program in your Office, ASC or Hospital



### Tim Driscoll

VP. Regional Sales Tdriscoll@Focalyx.com 413.374.5006

## Miami Flagship

2140 W 68th Street Suite 200 FL 330016

## Boston

Cummings Car Beverly, MA 01915

### **New York**

461 Park Ave. New York, NY 10016

Pennsylvania

1 Guthrie Square, Sayre PA 18840





"As a private practice, Focalyx<sup>®</sup> has allowed me to bring focal therapy and transperineal MRI fusion biopsy to my patients and even receive referrals from tertiary centers and other institutions. It's being over 3 years since I started the Focalyx program, and my patients are getting great results."

Dr. Farshad Shafizadeh New York Urologic

New York Urolog New York, NY

"The Focalyx® approach has changed my practice by delivering GPS-like precision to the diagnosis of Prostate Cancer and opening a new pathway to manage this entity, now taken by 35 to 40 of my patients every year."

Dr. Juan Ignacio Martinez-Salamanca

Lyx, Instituto de Urología Madrid, Spain

"As a general urologist, Focalyx<sup>®</sup> gives me the unique ability to treat patients with prostate cancer in the